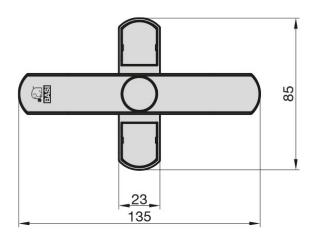

### **Technical Details:**

## **Details:**

| Order no.                 |
|---------------------------|
| 1100-0061                 |
| Weight                    |
| 342 g                     |
| Pricegroup                |
| 29                        |
| EAN                       |
| 4 0 2 6 4 3 4 1 4 8 9 2 3 |