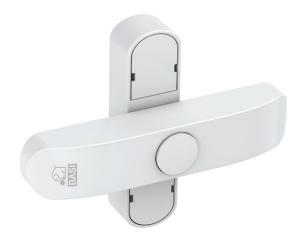

### **Description:**

Illustration:

FS 500 - White

#### FS 500 - White

window and door protection, lock for inward opening double leaf windows and doors, with push button, mounting material included