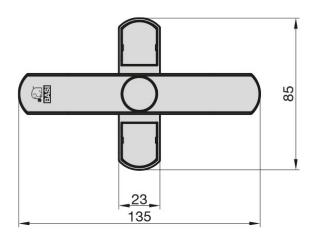

# **Product Data Sheet**

### **Description:**

Illustration:

FS 500 - White

#### FS 500 - White

window and door protection, lock for inward opening double leaf windows and doors, with push button, mounting material included



### **Technical Details:**



## Details:



Konstantinstraße 387 41238 Mönchengladbach Germany

Tel. +49 (0) 21 66 / 98 56-0 Fax +49 (0) 21 66 / 98 56-55 info@basi.eu www.basi.eu



**Alles in Sicherheit** 

# **Product Data Sheet**

### **Description:**

Illustration:

FS 500 - Brown

#### FS 500 - Brown

window and door protection, lock for inward opening double leaf windows and doors, with push button, mounting material included



### **Technical Details:**



## **Details:**

| Order no.                 |
|---------------------------|
| 1100-0061                 |
| Weight                    |
| 342 g                     |
| Pricegroup                |
| 29                        |
| EAN                       |
| 4 0 2 6 4 3 4 1 4 8 9 2 3 |

Konstantinstraße 387 41238 Mönchengladbach Germany

Tel. +49 (0) 21 66