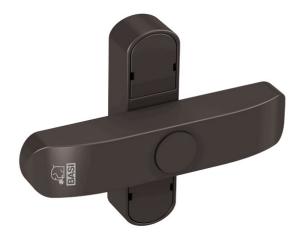

### **Description:**

Illustration:

FS 500 - Brown

#### FS 500 - Brown

window and door protection, lock for inward opening double leaf windows and doors, with push button, mounting material included